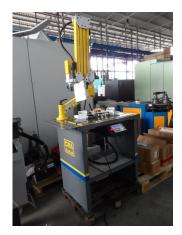

## Thread-Cutting Machine CMA PER 24

## Sorry the machine has been sold already!

| stock-no.:           | 0500027                |
|----------------------|------------------------|
| type of machine:     | Thread-Cutting Machine |
| make:                | CMA                    |
| type:                | PER 24                 |
| year of manufacture: | 2006                   |
| type of control:     | conventional           |
| country of origin:   | Spain                  |
| storage location:    | Leipzig 1              |
| delivery time:       | immediately            |
| freight basis:       | EXW, free on truck     |
| price:               | on request             |

## technical details

| thread dia.:                 | Μ                        |
|------------------------------|--------------------------|
| thread depth max.:           | mm                       |
| threading depth:             | mm                       |
| table surface area:          | 800 x 600 mm             |
| connection electric:         | 220 V/Hz                 |
| working area:                | 360 °                    |
| Arm length:                  | des Armes: 300 - 1800 mm |
| weight of the machine ca .:  | 171 kg                   |
| space requirement approx .:: | 0,95 x 0,6 x 2,0 m       |

## additional information

The threading machine works on an electronic level. Equipped with a two-stage gearbox at the arm end, it can be used for larger metric and inch threads. Gear shift 1: 140 rpm, infinitely variable; Gear shift 2: 500 rpm, infinitely variable Thread from M3 to M24 programmable depth adjustment sturdy cast table Quick-change unit manufacturer WNT with shaft Ø 31mm