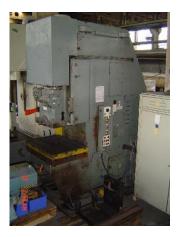

## Eccentric Press - Single Column WMW GOTHA PEE 250

## technical details

| pressure:                  | 250 t                |
|----------------------------|----------------------|
| throat:                    | 400 mm               |
| no. of strokes:            | Dauerlauf:40 Hub/min |
| ram stroke:                | 36 - 126 mm          |
| hole in the table:         | 160 mm               |
| adjustability of Ram:      | 110 mm               |
| table surface area:        | 1000 x 750 mm        |
| ram surface:               | 630 x 500 mm         |
| quantity of oil:           | 30                   |
| total power requirement:   | 19,0 kW              |
| weight of the machine ca.: | 13,5 t               |

## additional information

mechanical press with fixed table and adjustable stroke Documentation

- single stroke and automode possible

- tool installation height between clamping plate and ram with max. stroke at the bottom, adjustment at the top: 300mm