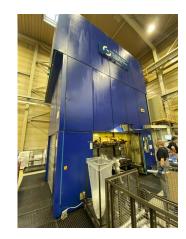

## Four Column Press - Hydraulic SMG SHP 30.000 - 31500/1400 P

## Sorry the machine has been sold already!

stock-no.: 0700430

type of machine: Four Column Press - Hydraulic

make: SMG

type: SHP 30.000 - 31500/1400 P

year of 1997

manufacture:

type of control: conventional country of origin: Germany storage location: Saxonia delivery time: immediately freight basis: Ex-Location price: on request

## technical details

| pressure:                         | 3000 t          |
|-----------------------------------|-----------------|
| stroke:                           | 900 mm          |
| pass through width:               | mm              |
| table above floor:                | mm              |
| ram stroke speed:                 |                 |
| passage between the side columns: | mm              |
| table clamping surface LxW:       | mm              |
| clamping area of ram:             | mm              |
| working feed:                     | min: 0,8 mm/sec |
| working feed:                     | max: 25 mm/sec  |
| closing speed:                    | 350 mm/sec.     |
| total power requirement:          | kW              |
| weight of the machine ca.:        | t               |
| dimension machine approx.LxWxH:   | m               |
| transport dimensions LxWxH:       | m               |