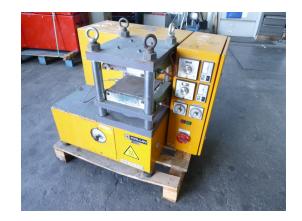

## Comp. air, Vacuum, Thermoforming machine COLLIN

## Sorry the machine has been sold already!

stock-no.: 0700911

type of machine: Comp. air, Vacuum, Thermoforming machine

make: COLLIN

type:

year of 1992

manufacture:

type of control: conventional country of origin: Germany storage location: Leipzig 1 delivery time: on request

## technical details

| working pressure:                          | 600 bar           |
|--------------------------------------------|-------------------|
| workpiece height max.:                     | mm                |
| workpiece height max.:                     | mm                |
| foil width:                                | mm                |
| cycle time:                                | sec               |
| control:                                   |                   |
| voltage:                                   | V / Hz            |
| total power requirement:                   | kVA               |
| weight of the machine ca.:                 | 0,214 t           |
| space requirements of the machine approx.: | 0,8 x 0,6 x 0,7 m |

## additional information

Pressing power approx. 30t

WMW AG Messeallee 10a D-04158 Leipzig Tel: +49 (0341) - 52 04 60 Fax: +49 (0341) - 52 04 61 7 Mail: info@wmwag.com Web: http://www.wmwag.com