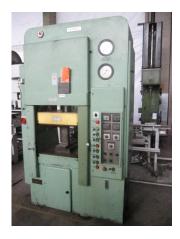

# Hydraulic Double-Column (Drawing) Press TFO PH-M 100h

## technical details

| pressure:                                | 100 Mp        |
|------------------------------------------|---------------|
| ram stroke:                              | 400 mm        |
| idle run stroke max.:                    | 58 mm/s       |
| table-size:                              | 620x650 mm    |
| ram surface area:                        | 620x650 mm    |
| return speed:                            | 80 mm/s       |
| pressing speed:                          | 2 mm/sec      |
| Passage between the columns - laterally: | 640 mm        |
| dayligth:                                | 690 mm        |
| total power requirement:                 | 6,3 kW        |
| weight of the machine ca.:               | 3,0 t         |
| dimension machine approx.LxWxH:          | 1,7x0,9x2,6 m |
|                                          |               |

#### PLASTIC PRESS

- Hot pressing of products from thermosets
- Press has an ejector with max. Stroke = 200mm and ejector force max. 40MP.
- High pressure pump with 4.2 I / min flow rate
- Low pressure pump 70 I / min flow rate