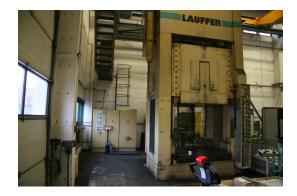

## Double Column Drawing Press - Hydraulic LAUFFER & BUTSCHER RXZ 300

## Sorry the machine has been sold already!

stock-no.: 0703038

type of machine: Double Column Drawing Press - Hydraulic

make: LAUFFER & BUTSCHER

type: RXZ 300 year of 1977

manufacture:

type of control: conventional country of origin: Germany storage location: near Leipzig delivery time: immediately

## technical details

| pressure:                                         | 320 Mp                   |
|---------------------------------------------------|--------------------------|
| ram stroke:                                       | 1650 mm                  |
| idle run stroke max.:                             | mm/s                     |
| daylight dimension with clamping plate Slide/ up: | 2080 mm                  |
| table-size:                                       | 1600x1600 mm             |
| ram surface area:                                 | Ziehstößel: 1000x1000 mm |
| die cushion capacity:                             | 125 t                    |
| rapid traverse - up:                              | 400 mm/sec               |
| rapid traverse - down:                            | 250 mm/sec               |
| height over floor:                                | 6530 mm                  |
| height under floor:                               | 1250 mm                  |
| total power requirement:                          | 96,6 kW                  |
| weight of the machine ca.:                        | 69,5 t                   |