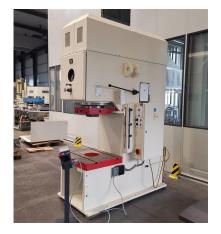

## Single Column Press - Hydraulic WMW ZEULENRODA PYE 160 S

## Sorry the machine has been sold already!

stock-no.: 0703049

type of machine: Single Column Press - Hydraulic

make: WMW ZEULENRODA

type: PYE 160 S year of 1976

manufacture:

type of control: conventional country of origin: Germany storage location: Leipzig 5 delivery time: immediately

## technical details

| pressure:                       | 160 t             |
|---------------------------------|-------------------|
| throat:                         | 360 mm            |
| distance table/ram:             | 630 mm            |
| max. ram stroke:                | 500 mm            |
| ram speed - reverse:            | 125 (0,100 m/s)   |
| ram speed - forward:            | 0,160 m/s         |
| ram surface area:               | 400 x 400 mm      |
| mortise hole in ram:            | Ø 60 mm           |
| dayligth:                       | 630 mm            |
| table surface area:             | 800 x 660 mm      |
| passage opening in table:       | Ø 245 mm          |
| table height over floor:        | 710 mm            |
| total power requirement:        | 10,5 kW           |
| weight of the machine ca.:      | 7 t               |
| dimension machine approx.LxWxH: | 2,0 x 1,2 x 2,7 m |