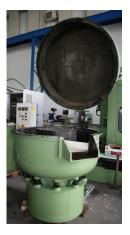

## Slip Grinding Machine Rösler R320 EC

## Sorry the machine has been sold already!

stock-no.: 0800021

type of machine: Slip Grinding Machine

make: Rösler type: R320 EC year of 1999

manufacture:

type of control: conventional country of origin: Germany storage location: Leipzig 1 delivery time: immediately

## technical details

total volume:

external diameter:

1280 mm

Work tank width:

290 mm

working tank upper edge:

1210 mm

revolution per minute:

985 / 1480 U/min

Tel: +49 (0341) - 52 04 60

Fax: +49 (0341) - 52 04 61 7

Number of working hours: 11428 h total power requirement: 3,0 kW weight of the machine ca.: 920 kg

space requirements of the machine approx.: 2,25 x 1,82 x 2,0 m

## additional information

control panel

batch weight:

machine can be demonstrated under power