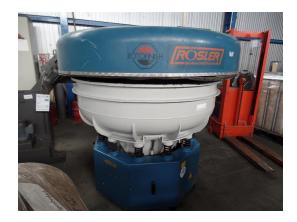

## **Slip Grinding Machine** Rösler R 420

## Sorry the machine has been sold already!

stock-no .: 0800023

type of machine: Slip Grinding Machine

make: Rösler R 420 type: year of 1994

manufacture:

type of control: conventional country of origin: Germany storage location: Leipzig 1 delivery time: immediately

## technical details

batch weight:

total volume: 420 I external diameter: Ø 1500 mm Work tank width: 350 mm working tank upper edge: 1280 mm revolution per minute: 900 / 1485 U/min 7,5 kW total power requirement: weight of the machine ca .: 2000 kg dimension machine approx.LxWxH: 2,6 x 2,0 x 2,4 m

further technical features:

- -abrasive grinding body removal cap Ø 240mm
- -pressure air connection Ø 6 x 32mm

water connection

- with cover, boom length 1200mm, size Ø 1750 x 300mm
- -control panel

WMW AG Tel: +49 (0341) - 52 04 60 Mail: info@wmwag.com Messeallee 10a Fax: +49 (0341) - 52 04 61 7 Web: http://www.wmwag.com D-04158 Leipzig