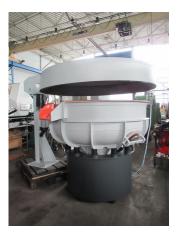

# Slip Grinding Machine Rösler R 620 EC

## technical details

batch weight:

| total volume:                   | 620            |
|---------------------------------|----------------|
| external diameter:              | 1695 mm        |
| Work tank width:                | 450 mm         |
| revolution per minute:          | 900/1485 U/min |
| total power requirement:        | 7,5 kW         |
| weight of the machine ca.:      | 2500 kg        |
| dimension machine approx.LxWxH: | m              |

## additional information

The internal coating has been completely renewed by a specialized company. Machine is like new!

#### other features:

- Cover lifting/lowering is pneumatic
- Lid dimensions: Ø 1900 x 290mm; boom length 1900mm; hydraulic lifting and lowering.
- upper edge of the working tank 1460 mm
- discharge height 1100mm
- grinding wheel discharge stopper: H: 850mm and Ø 190mm
- operating frame: L:600 x W:500 x H:1800mm with control panel
- compressed air connection approx. 6 bar with 1/4" connection
- water connection in the upper part of the tankmanual separating flap
- dosing pump