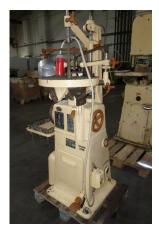

## Filing Machine Ruhla 14

## Sorry the machine has been sold already!

stock-no.: 0800026

type of machine: Filing Machine

make: Ruhla type: 14 year of 1955

manufacture:

type of control: conventional country of origin: Germany storage location: Leipzig 4 delivery time: immediately

## technical details

workpiece length: mm work piece width: mm workpiece height: mm stroke length max .: 125 mm strokes -stepless: ca. 400 mm/min clamping surface area: Ø 400mm mm table height adjustment: 40 mm re/li 15°+ vor/zurück 15° Grad table tiltable and swivelling +/-: total power requirement: 4,0 kW machine weight approx .: 350 kg