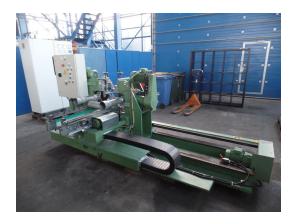

# **Brush Deburring Machine Progress KBH 5419**

#### **BRUSH MACHINE**

for deburring / brushing of pipe ends / welded profile tube / pipe bodies on the front side

#### Characteristics:

- Pin/brush holder Ø 26mm
- 3 pieces brushes
- 2 supports (1x fixed and 1x movable)
- motor-driven transverse displacement, limitation via end switches right/left
- workpiece clamping manually adjustable via prism approx. 130mm
- Material feed via conveyor belt (conveyor chain) with side limiting rail
- Operation via control panel