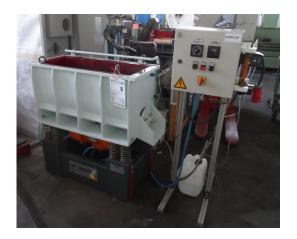

## Slip Grinding Machine Rösler VRE 150

## Sorry the machine has been sold already!

stock-no.: 0800037

type of machine: Slip Grinding Machine

make: Rösler type: VRE 150 year of 2004

manufacture:

type of control: conventional country of origin: Germany storage location: Leipzig 1 immediately

## technical details

batch weight:

total volume: 150 I external diameter: mm

total volume: Rütteltopfgröße: 150 Liter

Work tank width: mm

working tank upper edge: Höhe: Oberkante Behälter: 1250 mm

revolution per minute: 2 Stufen U/min

voltage:  $3 \times 230 \text{ V} / 50 \text{ Hz V} / \text{Hz}$ 

weight of the machine ca.: 450 kg

dimension machine approx.LxWxH: 1,3 x 0,55 x 1,1 m

## additional information

Range of application: Deburring, grinding, rounding, cleaning, descaling, de-oiling, polishing of stamped, cast, formed, forged and sawn parts as well as machined workpieces.

ca. 1,1 kW

For use with sensitive small parts up to massive, robust large parts.

With drain siphon Ø 80mm

total power requirement:

Discharge Ø 130mm (discharge height=530mm) with sealing plug

Balancing motor MVSI 15/1710 S90 with 1,1 kW, 1500 rpm

Vibrating basin (inner dimension: 880 x 350 x 450mm and outer dimension: 1000 x 500 x 530mm)

8x compression springs Ø 80,5 x 160mm resting on spring plates (top/bottom)

Inner coating D 50/30 with 65 Shore

water connection 3/8" (connection height=1000mm) RPM on one level with clockwise/anticlockwise running external electrical cabinet/control box, good condition

WMW AG Tel: +49 (0341) - 52 04 60 Mail: info@wmwag.com