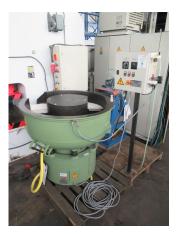

## **Slip Grinding Machine** Rösler R 220 EC

## Sorry the machine has been sold already!

stock-no .: 0800038

type of machine: Slip Grinding Machine

make: Rösler R 220 EC type: year of 2007

manufacture:

type of control: conventional country of origin: Germany storage location: Leipzig 1 delivery time: immediately

## technical details

batch weight:

| total volume:                   | 220                |
|---------------------------------|--------------------|
| external diameter:              | 1210 mm            |
| Number of working hours:        | 9739 h             |
| Work tank width:                | 1080 mm            |
| working tank upper edge:        | 1110 mm            |
| revolution per minute:          | 985 / 1480 U/min   |
| voltage:                        | 400 / 50 V / Hz    |
| total power requirement:        | 3 kW               |
| weight of the machine ca.:      | 1,2 t              |
| dimension machine approx.LxWxH: | 1,35 x 1,2 x 1,2 m |