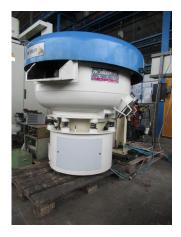

## Slip Grinding Machine Rösler R 220 EC

## Sorry the machine has been sold already!

stock-no.: 0800039

type of machine: Slip Grinding Machine

make: Rösler type: R 220 EC year of 1999

manufacture:

type of control: conventional country of origin: Germany storage location: Leipzig 1 delivery time: immediately

## technical details

batch weight:

| total volume:                   | 220                |
|---------------------------------|--------------------|
| external diameter:              | 1210 mm            |
| Number of working hours:        | 58039 h            |
| Work tank width:                | 1080 mm            |
| working tank upper edge:        | 1110 mm            |
| revolution per minute:          | 985 / 1480 U/min   |
| voltage:                        | 400 / 50 V / Hz    |
| total power requirement:        | 3 kW               |
| weight of the machine ca.:      | 1,2 t              |
| dimension machine approx.LxWxH: | 1,35 x 1,2 x 1,2 m |

## additional information

Application: Deburring, grinding, rounding, cleaning, descaling, de-oiling, polishing of stamped, cast, formed, forged and sawn parts as well as machined workpieces.

For use from delicate small parts to massive, robust large parts.

further technical information:

- -with separating unit
- -drop out height 900mm (width 320mm)
- -grinding wheel removal- size Ø 150mm (height 700mm)
- -Isolation class F
- -protection class IP44

Tel: +49 (0341) - 52 04 60 Mail: info@wmwag.com
Fax: +49 (0341) - 52 04 61 7 Web: http://www.wmwag.com