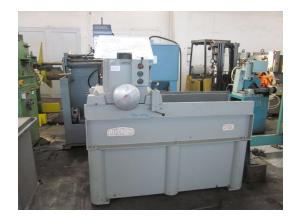

## Cylinder Head -and Motor Block Grinding LEMPCO GRINDMATIC M 545

## technical details

| grinding length:                  | 1450 mm                |
|-----------------------------------|------------------------|
| grinding width:                   | 400 mm                 |
| feed:                             | per Hand/manual 130 mm |
| voltage:                          | 110 / 60Hz V / Hz      |
| total power requirement:          | ca.4 kW                |
| weight of the machine ca .:       | 1,0 t                  |
| space requirements approx. LxWxH: | L:1,85xB:1,1xH:1,8 m   |

## additional information

Motor block Cylinder Head Grinding Machine

for the car-automobile area applicable

- vertical infeed 130mm manual

- abrasive ring with 400mm diameter

- without magnetic clamping plate though device for clamping of combustion motor blocks i.D.