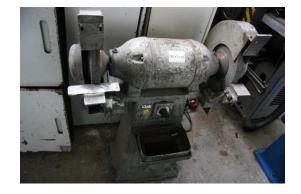

## Double spindle mounted in journals GREIF D 300

## Sorry the machine has been sold already!

stock-no.: 0800418

type of machine: Double spindle mounted in journals

make: GREIF type: D 300 year of ca. 1965

manufacture:

type of control: conventional country of origin: Germany storage location: Leipzig 4 delivery time: immediately

## technical details

max. dia. of grinding wheel:
revolution per minute:
1500 U/min
grinding wheel size:
300x40 mm
table above floor:
920 mm
total power requirement:
ca. 2,0 kW
weight:
ca. 200 kg
space requirements of the machine approx.:
L:1,0xB:0,6xH:1,2 m

## additional information

grinding wheels mounted: diameter 280x40mm coolant tank 380V

WMW AG Messeallee 10a D-04158 Leipzig Tel: +49 (0341) - 52 04 60 Mail: info@wmwag.com
Fax: +49 (0341) - 52 04 61 7 Web: http://www.wmwag.com