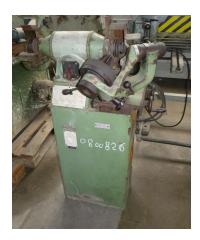

# Drill Grinding Machine WMW WERKOE SBU 40

### Sorry the machine has been sold already!

stock-no.: 0800826

type of machine: Drill Grinding Machine make: WMW WERKOE

type: SBU 40 year of 1965

manufacture:

type of control: conventional country of origin: Germany storage location: Leipzig 4 delivery time: immediately

# technical details

grinding wheel diameter: 200 mm
grinding wheel width: 20-25 mm
total power requirement: 1,0 kW
weight of the machine approx.: 140 kg

space requirements of the machine approx.: T:0,53xB:0,78xH:1,15 m

## additional information

bench grinder construction version on a steel frame

- application for normal grinding, center grinding, step drill grinding
- drill swiveling arm 118-135-170°, longitudinal adjustment approx. 80mm, transversal adjustment 40mm

#### equipment

- grinding protection via transparent protection shield on both sides

WMW AG Messeallee 10a D-04158 Leipzig Tel: +49 (0341) - 52 04 60 Fax: +49 (0341) - 52 04 61 7 Mail: info@wmwag.com
Web: http://www.wmwag.com