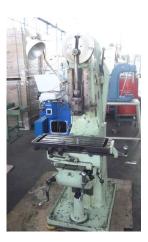

## Slotting Machine - Vertical ROSCHER & EICHLER SI-III

| stock-no.:              | 0900107                     |
|-------------------------|-----------------------------|
| type of machine:        | Slotting Machine - Vertical |
| make:                   | ROSCHER & EICHLER           |
| type:                   | SI-III                      |
| year of<br>manufacture: | 1948                        |
| type of control:        | conventional                |
| country of origin:      | Germany                     |
| storage location:       | Leipzig 1                   |
| delivery time:          | immediately                 |
| freight basis:          | EXW, free on truck unpacked |
| price:                  | on request                  |

## technical details

| traction force - max .:         | t                     |
|---------------------------------|-----------------------|
| max. ram stroke:                | 200 mm                |
| workpiece diameter - max .:     | mm                    |
| adjustment of stroke:           | 100 mm                |
| no. of ram strokes:             | 45 / 75 / 125 Hub/min |
| work table::                    | 650 x 250 mm          |
| total power requirement:        | 2,0 kW                |
| voltage:                        | 380 V                 |
| weight of the machine ca .:     | t                     |
| dimension machine approx.LxWxH: | 1,3 x 1,0 x 1,9 m     |

## additional information

VERTICAL BROACHING MACHINE for the machining of keyways on flanges and/or bushes table adjustment: lengthwise=235mm; crosswise=150mm; vertical=250mm mechan. mechanical drive The machine does not comply with the legal safety requirements of the Accident Prevention Regulations. Sold as is, without test.