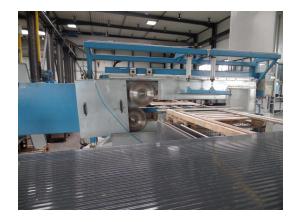

## technical details

| cutting width:                    | 2000 mm        |
|-----------------------------------|----------------|
| Cutting height:                   | ca. 160 mm     |
| saw blade diameter:               | 440 mm         |
| passage between the side columns: | 3000 mm        |
| total power requirement:          | ca. 4,0 kW     |
| weight of the machine approx .:   | 1800 kg        |
| dimensions L x W x H:             | 5,0x0,9x1,95 m |

## additional information

Circular Saw for sandwich panel elements

operation area:

- straight cuts of PU- Foam with steel- or Alu lamination; or/-and cutting of solid wood plates
- 2 opposite slides with moveable sawing units
- passage inside frame: 3000mm
- support of the backside sawing table: 550 x 1200mm
- travel of the sawing units length / height: 2000/900mm
- workpiece clamping pneumatic