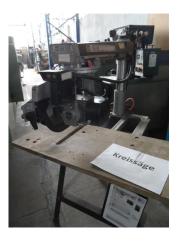

## Radial arm saw ELU RAS 1253

stock-no.: 1000009

type of machine: Radial arm saw

make: ELU

type: RAS 1253 year of 1993

manufacture:

type of control: conventional

country of origin: Italy storage location: Leipzig 1 delivery time: immediately

## technical details

| cutting width:                 | mm                  |
|--------------------------------|---------------------|
| Cutting height:                | mm                  |
| saw blade diameter:            | 250 mm              |
| saw blade drill hole:          | 30 mm               |
| Cutting depth:                 | 68 mm               |
| Cutting length:                | 450 mm              |
| total power requirement:       | 2,55 kW             |
| weight of the machine approx.: | 150 kg              |
| dimensions L x W x H:          | 0.85 x 0.86 x 1.4 m |

## additional information

This circular saw is hand operated, equipped with a table support 400 x 860 x 22mm, relocatable, which is placed on a frame. Uses: Wood, thermosetting plastics, plaster, chipboard and other similar materials.

Details of the swivel arm:

 $Length\ 800mm,\ max.\ projection\ 580mm,\ swiveling\ 45°\ right/left\ their\ indication\ via\ radial\ scale.$ 

Sawhorse data:

Feed manually (handle), tiltable 90° left their indication via radial scale, motor 380V with 2,700 rpm, protection class IP44,