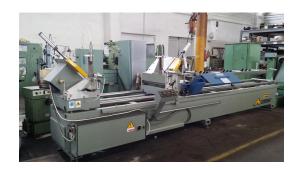

## Double Mitre Box Saw - Light Alloy EISELE LMS-D 450 LINEA VIS TU/5P

| stock-no.:              | 1000112                               |
|-------------------------|---------------------------------------|
| type of machine:        | Double Mitre Box Saw - Light Alloy    |
| make:                   | EISELE                                |
| type:                   | LMS-D 450 LINEA VIS TU/5P             |
| year of<br>manufacture: | 1994                                  |
| type of control:        | conventional                          |
| country of origin:      | Germany                               |
| storage location:       | GOG Bitterfeld                        |
| delivery time:          | immediately                           |
| freight basis:          | ex location Bitterfeld, free on truck |
| price:                  | on request                            |

## technical details

| saw blade diameter:             | 450 mm           |
|---------------------------------|------------------|
| revolution per minute:          | 2820 U/min       |
| cutting lenght max .:           | 5000 mm          |
| cutting length min.:            | 240 mm           |
| air pressure - required:        | 6-8 bar          |
| hole of sawblade:               | 32 mm            |
| mitter cutting - both sides:    | 45+90 °          |
| air-pressure connection:        | 6 - 8 bar        |
| total power requirement:        | ca. 4,6 kW       |
| weight of the machine ca .:     | 1,1 t            |
| dimension machine approx.LxWxH: | 6,05x1,49x1,79 m |

## additional information

Further features of the machine:

- Pneumatic vertical and horizontal tension
- pneumatic mist spraying device
- height adjustable machine feet
- material supports movable with saw
- piece counter