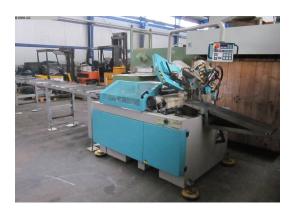

## **Band Saw BERG & SCHMID GBS 230 VA-I**

## technical details

230 mm round: 280x150 mm flat material: square: 230 mm saw band length: 2765x27x0,9 mm li 45°/ li 60° mitre joint cuts -/+ degrees: cutting speed: 15-110 m/min ca. 950 mm table height: electrics - voltage/frequency: 400/50 V/Hz fully-automatic operated: Mikro Prozessor 1,8 kW total power requirement: weight of the machine ca .: 780 kg dimension machine approx.LxWxH: 1,6x2,4x2,0 m

## additional information

Band saw fully automatic incl. roller conveyor 6 meter (left side ) mountable

hydraulic lowering

automatic work piece feed

working cycle after input dimensions length and number according to program sequence

hydr. clamping

coolant device with chip separator

equimpent:

work piece ejector

4 x base plates

accessories:

above mentioned roller conveyors in height adjustable

The machine can be demonstrated under power.