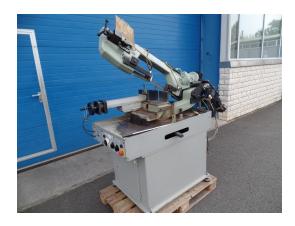

## Bandsaw - Horizontal Bauer DGH 230

## technical details

Ø 200 mm cutting diameter: 2830 mm saw band length: cutting width: - mm flat material and profile H x W: 150 x 300 mm cutting angle adjustable: 45° rechts/links total power requirement: 1,5 kW dimension machine approx.LxWxH: 1,7 x 0,9 x 1,9 m weight of the machine ca .: 378 kg Total weight, approx.: 760 kg

## additional information

Bandsaw horizontal - semiautomatic

futher details:

- -band saw speed in 2 settings
- -clamping device adjustable 230mm right/left
- -workpiece clamping hydraulic manual ( clamping jaw 170x123mm)
- -cutting length manually adjustable
- -saw feed hydraulic, with automatic limit stop shut down