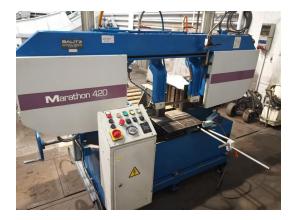

## **Band Saw - Automatic Bautz GmbH Marathon 420**

## technical details

420 mm cutting diameter: 5040 mm saw band length: saw band width: 32 mm cutting speed: 4 / 3 step m/min total power requirement: 3,0 kW

weight of the machine ca .: 1,35 t

dimension machine approx.LxWxH: 2,5 x 2,85 x 1,9 m

## additional information

other features:

- -automatic repositioning
- -Workpiece clamping manual
- -saw band tension mechanical
- -operation via control panel

accessories:

-feeding track can be folded up and down Size LxW: 900 x 450mm