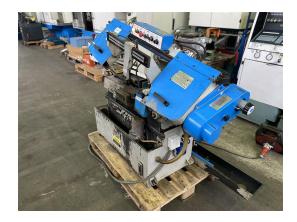

## Band Saw - Automatic - Horizontal Epple BS 230 V

## Sorry the machine has been sold already!

stock-no.: 1000271

type of machine: Band Saw - Automatic - Horizontal

make: Epple type: BS 230 V

year of - manufacture:

type of control: conventional country of origin: Germany storage location: Leipzig 1 delivery time: immediately

## technical details

cutting diameter: 225 mm saw band length: 3035 mm saw band width: 27 mm round material: 225 mm square material: 405 x 225 mm cutting speed: 25 ... 75 m/min electrical connection: 230 V / Hz. kW total power requirement: weight of the machine ca .: 1,5 t dimension machine approx.LxWxH: auf Anfrage m

## additional information

Miter cut 45° and 90° steplessly Lowering system hydraulics Sawing pressure adjustable Tensioning of the vice manually Coolant tank in the base

WMW AG Tel: +49 (0341) - 52 04 60 Mail: info@wmwag.com