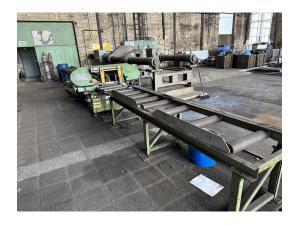

## Band Saw RÜSCH HBS 400/270G

stock-no.: 1000277 type of machine: Band Saw make: RÜSCH

type: HBS 400/270G

year of ca. 1991

manufacture:

type of control: other country of origin: Germany

storage location: GOG Bitterfeld - Bestand

## technical details

| cutting diameter:               | 280 mm  |
|---------------------------------|---------|
| saw band length:                | mm      |
| saw band width:                 | mm      |
| Cutting height:                 | 280 mm  |
| cutting width:                  | 400 mm  |
| cutting speed:                  | m/min   |
| band speed:                     | m/min   |
| air-pressure connection:        | bar     |
| electrical connection:          | V / Hz. |
| total power requirement:        | kW      |
| machine weight approx.:         | kg      |
| dimension machine approx.LxWxH: | m       |

## additional information

robust and accurate automatic band saw miter cut possible

incl. roller conveyor with access approx. 6000mm and exit 3700mm