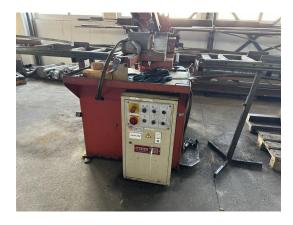

## Bandsaw - Horizontal RAIM 360

stock-no.: 1000278

type of machine: Bandsaw - Horizontal

make: RAIM type: 360 year of ca. 1995

manufacture:

type of control: other country of origin: Germany

storage location: GOG Bitterfeld - Bestand

## technical details

| cutting diameter:               | 310 mm     |
|---------------------------------|------------|
| saw band length:                | mm         |
| saw band width:                 | mm         |
| cutting width:                  | 360 mm     |
| band speed:                     | m/min      |
| total power requirement:        | ca. 1,8 kW |
| machine weight approx.:         | kg         |
| dimension machine approx.LxWxH: | m          |

## additional information

Miter cutting possible Workpiece clamping hydraulic bracket lowering hydraulic

incl. roller conveyor entrance approx. 2100mm and exit approx. 2700mm