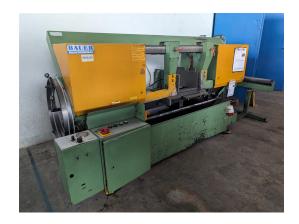

## **Bandsaw - Horizontal BAUER S420**

## technical details

420 mm cutting diameter: 5150 mm saw band length: saw band width: 34 x 1,1 mm cutting range 90 degrees: round: Ø 420 mm cutting range 45 degrees: round: Ø 360 mm cutting range 90 degrees: flat: LxB: 635 x 290 mm cutting range 45 degrees: flat: LxB: 420 x 300 mm height over floor: 660 mm band speed: m/min total power requirement: 2,2 kW machine weight approx.: dimension machine approx.LxWxH: 2,7 x 1,2 x 1,3 m

## additional information

Hydraulic operation

Vertical vice jaw size 345 x 420mm and 470 x 420mm, manual workpiece clamping (handwheel)

Length adjustment boer manual operation

Saw feed hydraulic control

Saw blade direct cooling on saw blade guide