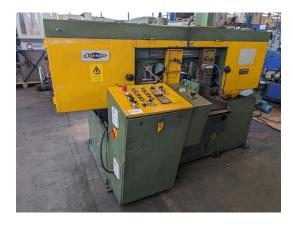

## Band Saw - Automatic - Horizontal JAESPA W320-AZ / P

stock-no.: 1000283

type of machine: Band Saw - Automatic - Horizontal

make: JAESPA type: W320-AZ / P

year of 1986

manufacture:

type of control: other
country of origin: Germany
storage location: GOG Bitterfeld
delivery time: immediately

## technical details

cutting diameter: 320 mm saw band length: 5320 mm saw band width: 32 mm cutting range 90 degrees: round: 320 mm cutting range 90 degrees: flat: 320 x 320 mm control: Serie P 9521 height over floor: 730 mm band speed: 15 - 110 m/min 4,9 kW total power requirement: machine weight approx.: 2200 kg dimension machine approx.LxWxH: 1,9 x 2,95 x 1,8 m

## additional information

Heavy-duty hydraulic production band saw in 2-column design - fully automatic Application for: Solid and profile materials made of steel as well as cast iron, light and non-ferrous metal