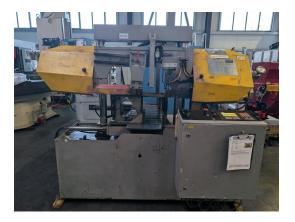

## Band Saw - Automatic - Horizontal BEHRINGER 263A / CNC

## technical details

260 mm cutting diameter: 4640 mm saw band length: saw band width: 34 mm cutting range 90 degrees: round: 260 mm cutting range 90 degrees: flat: 300 x 260 mm feed speed: 2,8 - 6,5 / 8 step mm/min 16 - 100 mm/min. / steples cutting speed: height over floor: 800 mm kW total power requirement: 1700 kg machine weight approx.: dimension machine approx.LxWxH: 1,9 x 2,5 x 2,0 m

## additional information

Heavy-duty hydraulic production band sawing machine in 2-column design - fully automatic

Application for: Solid and profiled materials made of steel as well as cast iron, light and non-ferrous metals and non-ferrous metals