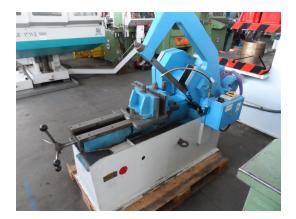

## Hacksaw Kasto PSB 280U

## technical details

| cutting diameter:                 | 280 mm                        |
|-----------------------------------|-------------------------------|
| dimensions of saw-blade:          | 450 x 40 x 2,0 mm             |
| stroke :                          | 6 mm                          |
| cutting range 90 degrees: square: | 240 x 240 mm                  |
| strokes per minute:               | 6 step                        |
| cutting range 90 degrees: flat:   | 280 x 160 mm                  |
| cutting range 45 degrees: round:  | 170 mm                        |
| cutting speed:                    | 3 step / 11 - 36 m/min. m/min |
| total power requirement:          | 3,0 kW                        |
| weight of the machine approx .:   | 500 kg                        |
| Overall size:                     | L:1,65 x B:0,65 x H:1.23 m    |

## additional information

incl. roller conveyor (approx. L:1.0 x W:0.7 x H: 0.51m) The workpiece holder has one jaw fixed but 45° rotatable and one clamping jaw manually adjustable with hand lever and 45° rotatable The feed is adjusted manually Coolant device with pump without limit stop Very good condition!