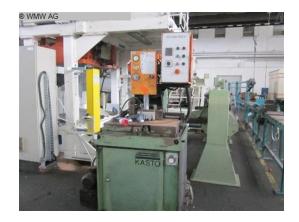

## Cold Circular Saw KASTO GKS 400 AU

## technical details

saw blade diameter: 400 mm capacity 90 degrees: round: 40-180 mm saw blade diameter: 400 mm hole of sawblade: 40 mm swivellable: 4 re/li ° feed: 0,6-7,08 m/min height over floor: 1050 mm 2,5 kW total power requirement: weight of the machine ca .: 1,16 t T:1,25xB:1,2xH:1,9 m dimensions of the machine ca.: dimension conveyor roll: L:2,1xB:0,54xH:1,05 m

## additional information

The workpiece is held by clamping vise via hydraulic ram.

- stop for workpiece guidance rail with linear Skala as workpiece feed serves a role transition (16 rolls)
- coolant system (without pump)