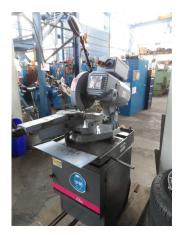

## **Cold Circular Saw MEP Scorpio 315**

## technical details

cutting range 90 degrees: round:

saw blade diameter:

315 mm

height over floor:

950 mm

total power requirement:

2,2 / 3,0 kW

## additional information

Mitre cut right 45° Workpiece vice swivels 90°, clamping width 170mm Sawhorse 45° tiltable cutting range 90° round = Ø 90mm; 90° square = 60 x 60mm; 90° flat = 80 x 60mm Saw blade speed = 30 / 60 rpm. Sawhorse motor speed 1.420 / 700 rpm Coolant unit