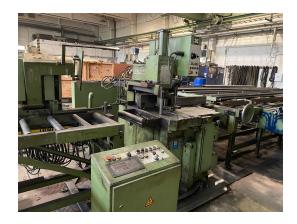

## Cold Circular Sawing - Automatic KALTENBACH RKT 631

## technical details

Saw blade diameter: mm

cutting diameter: 630 mm

feed:: m/min

cutting range 90 degrees: square: 470x30 / 400x110 mm

total power requirement: kW

weight of the machine approx.: kg

dimensions of machine: m