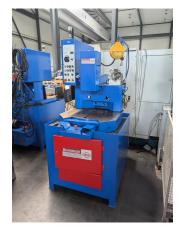

## Circular saw BEHRINGER-EISELE PSU 450 H

stock-no.: 1000426 type of machine: Circular saw

make: BEHRINGER-EISELE

type: PSU 450 H year of 2004

manufacture:

type of control: conventional country of origin: Germany storage location: GOG Bitterfeld delivery time: immediately

## technical details

Saw blade diameter: 450 mm cutting diameter: 150 mm feed:: m/min hole of sawblade: 50 mm saw blade diameter: 400 - 450 mm saw blade rpm: 6 / 12 / 24 / 45 U/min cutting range 90 degrees: square: 140 x 140 mm cutting range 90 degrees: round: 150 mm cutting range 90 degrees: flat: 400 x 30 / 345 x 70 / 300 x 95 mm table-size: Ø 700 mm 360 Grad table rotating: clamping capacity: 30 bar electrics - voltage/frequency: 400 / 50 V/Hz total power requirement: 3,6 kW weight of the machine approx.: 1600 kg dimensions of machine: 1,5 x 1,0 x 2,35 m

## additional information

SEMI-AUTOMATIC CIRCULAR SAW - PROFILE CIRCULAR SAWING MACHINE - UNDERFLOOR SAW for sawing materials: steel as solid material, pipes and profiles, taking into account the cutting area. Cutting speed depends on the material to be sawn

Circular saw with hydraulic material clamping (clamping pressure adjustable) miter +30° to - 90° Equipped with electro-hydraulic control Hydraulic pump 2.2 kW; 23 l/min.

Coolant system integrated in the machine base Piece counter