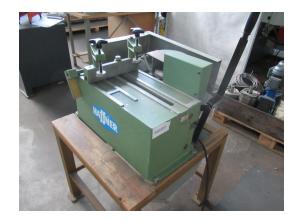

## Notching Saw Haffner AF 361

## technical details

Saw blade diameter: mm cutting diameter: mm feed:: m/min table-size: 260 x 600 mm table-size: 600 x 295 mm revolutions per minute of the motor:: 2800 U/min 220 / 380 V; 3~ bei 50 Hz V voltage: 1,5 kW total power requirement: dimensions of machine: 0,8 x 1,0 x 1,5 m weight of the machine approx .: 120 kg

## additional information

Range of application:

Notching of metal profiles with manual feed.

Stop for milling depth
Milling depth max. 50mm
horizontal travel 270mm
currently installed carbide disc cutter Ø 150 x 5mm
Clamping block:
Clamping height 100mm, stop swivel 45° right/left.