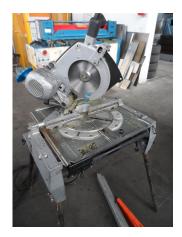

## technical details

saw blade diameter:250 mmcutting diameter:70 mmstroke:mmfeed - manual:per Hand mmtotal power requirement:1,65 kWmachine weight ab.:kgdimension machine approx.LxWxH:1,1 x 0,8 x 1,45 m

## additional information

Chop / miter saw foldable to the table circular saw

- -new saw blade for carbide HM 250 x 3 (see photo)
- -with side stop and with support
- -manual saw blade adjustment possible
- -sawhorse inclination 45° left; miter angle 45° right/left, operation via handle