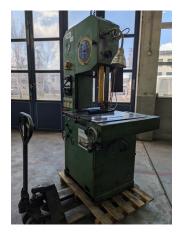

## **Band Saw - Vertical JAESPA AS 4**

stock-no.: 1000712

type of machine: Band Saw - Vertical

make: JAESPA type: AS 4 year of -

manufacture:

type of control: conventional country of origin: Germany storage location: GOG Bitterfeld delivery time: immediately

## technical details

dimensions of saw-band: 3650 x 10 mm throat: mm workpiece height: mm saw band length: min. 3450 mm saw band width: 1 mm band speed: 6 / 12 / 25 / 75 / 150 m/min Table dimensions: 665 x 665 mm table height over floor: 1050 mm table swivelling to both sides: 15° Grad table feed: Länge: 250 mm 4,0 kW total power requirement: machine weight approx.:

dimension machine approx.LxWxH:  $1,2 \times 0,9 \times 2,2 \text{ m}$ 

## additional information

Steel and metal band saw with saw band cutting, welding and grinding device Saw band speed 2 steps, infinitely variable Infinitely variable table feed Tiltable table Machine lighting Stop bar