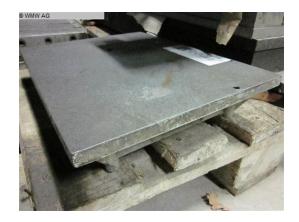

## Surface Plate WMW 400x300 K-P 15

## technical details

 Length:
 400 mm

 width:
 300 mm

 height:
 80 mm

 floor plate height:
 15 mm

 weight of the machine approx.:
 ca. 30 kg

space requirements of the machine approx.: L:400 x B:300 x H:80 mm

## additional information

Measuring and Testing bench Material Special cast with additional steel (specially hard) Surface trimmed and gauged Applicable as measuring table, testing bench or marking plate. Small plate on the picture!