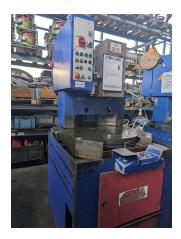

## **Circular saw BEHRINGER-EISELE PSU 450**

## technical details

| Saw blade diameter:             | 450 mm  |
|---------------------------------|---------|
| cutting diameter:               | mm      |
| feed::                          | m/min   |
| total power requirement:        | 3,6 kW  |
| weight of the machine approx .: | 1170 kg |
| dimensions of machine:          | m       |

## additional information

Under Floor Cold Circular Saw

- stop length max. 1100mm

equipment:

- coolant device
- swarf basin
- feed conveyor roll (L:6,2xW:0,9xH:1,0m)
- clamping vise hydraulic adjustable

- linear scale