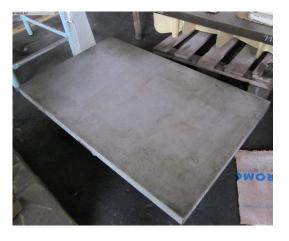

## Measuring Plate WMW 1000x630

stock-no.: 1100071

type of machine: Measuring Plate

make: WMW type: 1000x630

year of -

manufacture: type of control:

type of control: other country of origin: Germany storage location: Leipzig 3 delivery time: immediately

## technical details

 Length:
 1000 mm

 width:
 630 mm

 height:
 40 mm

 height over floor:
 680 mm

 weight of the machine approx.:
 ca.250 kg

space requirements of the machine approx.: L:1,0xB:0,63xH:0,68 m

## additional information

Measurement and Controlling Plate material made of special cast with steel supplement surface scraped & surface-gauged 3 single column made of cast iron with steel ball inserts and adjustment thread