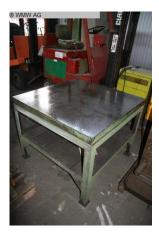

## Surface Plate WMW AT 1000x1000

stock-no.: 1100082 type of machine: Surface Plate

make: WMW

type: AT 1000x1000 year of ca. 1980

manufacture:

type of control: other country of origin: Germany storage location: Leipzig 3 delivery time: immediately

## technical details

table length: 1000 mm
table width: 1000 mm
weight of the machine ca.: 0,531 t
space requirements of the machine approx.: 1,0x1,0x0,8 m

Tel: +49 (0341) - 52 04 60

Fax: +49 (0341) - 52 04 61 7

## additional information

marking plate is on a robust welding construction 60mm steel angle.