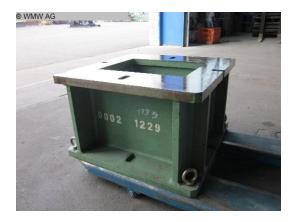

## Clamping Table WMW 550x555x340

## technical details

| table length:                               | 550 mm |
|---------------------------------------------|--------|
| table width:                                | 555 mm |
| weight of the machine approx .:             | 173 kg |
| space requirements of the machine approx .: | m      |