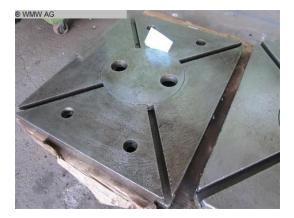

## bolster plate WMW 700x550

## technical details

| floor-plate length:               | 700 mm        |
|-----------------------------------|---------------|
| plate width:                      | 550 mm        |
| plate height:                     | 70 mm         |
| weight of the machine approx .:   | 176 kg        |
| space requirements approx. LxWxH: | 700x550x70 mm |

## additional information

- fall through hole: 290mm (internal)

- T-slots according to DIN 650 and 508
- a=20mm
- b=38mm
- h=36mm - c=16mm