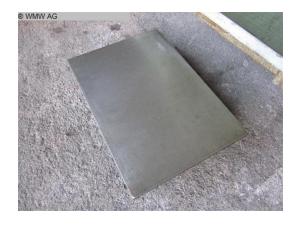

## Surface Plate WMW AP 400x280

## technical details

table length: 400 mm
table width: 280 mm
table height: 70 mm
height over floor: 70 mm
weight of the machine approx.: 18 kg
space requirements of the machine approx.: 400x280x70 mm

Tel: +49 (0341) - 52 04 60