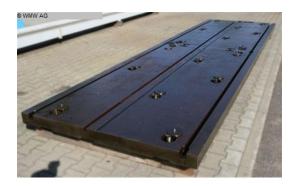

## bolster plate WMW 2750x1500x100

## technical details

2750 mm floor-plate length: 1500 mm plate width: 100 mm plate height: weight: 2,7 t

space requirements of the machine approx.: 2,75x1,5x0,1 m

## additional information

- incl. 6 pcs. adjusting screws and covers

T-slot according DIN 650 + 508:

- a=28mm
- h=49mm
- b=50mm
- c=21mm
- distance to slots to each other = 1300mm

Tel: +49 (0341) - 52 04 60 Fax: +49 (0341) - 52 04 61 7