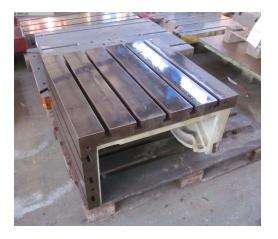

## Clamping Cube WMW 710x710x450

## Sorry the machine has been sold already!

stock-no.: 1100186

type of machine: Clamping Cube

make: WMW

type: 710x710x450 year of ca.1980

manufacture:

type of control: other country of origin: Germany storage location: Leipzig 3 delivery time: immediately

## technical details

length:710 mmwidth:710 mmheight:450 mmweight of the machine approx.:314 kg

dimensions: 710 x 710 x 450 mm

Tel: +49 (0341) - 52 04 60

Fax: +49 (0341) - 52 04 61 7

## additional information

T-slots according to DIN 650:

- horizontal: a=20mm; h=39mm; b=40mm; c=17mm
- vertical: a=20mm; h=39mm; b=40mm; c=17mm

Very good and clean used condition!