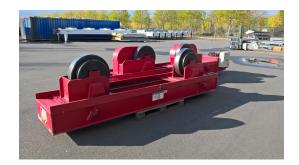

## technical details

workpiece diameter: 6000 mm
load capacity: 125 t
total power requirement: kW

Total weight, approx.: 5600 kg
dimensions L x W x H: 5,2 x 1,35 x 1,1 m

## additional information

For turning large round vessels/objects. (Welding positioner+manipulator). Consists of welded steel construction.

- 2 support wheels, motor driven, adjustment travel each approx. 500mm by hand crank, max./min. Center distance: 1800 mm/800 mm with impeller size Ø x width: 650 x 160mm, 1 piece per pick-up block, speed steplessly adjustable
- 2 support wheels, each approx. 500mm adjustable by hand crank, max. /min. center distance: 1800mm800 mm with impeller size Ø x width: 640 x 150mm, each support 1 piece, running surface steel 130mm speed steplessly adjustable operation via control panel