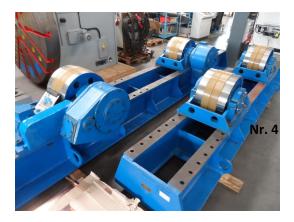

## additional information

No. 4: Bode factory (1 set)

-carrying capacity 100t

-Tank diameter =max. 12.000mm,

1x roller block driven, displacement length = 1125mm each manual, running wheel center distance min./max.:750/2250mm 1x roller block driven, displacement length = 1125mm each manually, running wheel center distance min./max.:750/2250mm

The roller sets have been re-bearing, turned and re-rubberized. Material Thelan H96, strength 95 Shore A

There are two options for sale:

 option: new control cabinet with frequency converter.
Both roller blocks stepless speed via frequency converter.